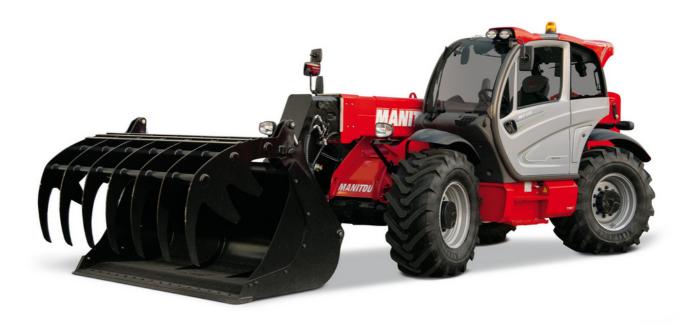

# **MLT 960**

Telehandlers

| Capacities                                                        | Metric                                                                     | Imperial                                                                  |
|-------------------------------------------------------------------|----------------------------------------------------------------------------|---------------------------------------------------------------------------|
| Max. capacity                                                     | 6000 kg                                                                    | 13228 lbs                                                                 |
| Max. lifting height                                               | 9 m                                                                        | 29 ft 6 in                                                                |
| Max. outreach                                                     | 5.30 m                                                                     | 17 ft 4 in                                                                |
| Reach at max. height                                              | 1.10 m                                                                     | 3 ft 6 in                                                                 |
| Weight and dimensions                                             |                                                                            |                                                                           |
| Unladen weight (with forks)                                       | 11400 kg                                                                   | 25133 lbs                                                                 |
| m4 - Ground clearance                                             | 0.45 m                                                                     | 18 in                                                                     |
| l2 - Overall length to carriage                                   | 6.10 m                                                                     | 20 ft                                                                     |
| y - Wheelbase                                                     | 3 m                                                                        | 9 ft 1 in                                                                 |
| b4 - Overall width of cab                                         | 0.99 m                                                                     | 3 ft 2 in                                                                 |
| b1 - Overall width                                                | 2.48 m                                                                     | 8 ft                                                                      |
| h17 - Overall height                                              | 2.53 m                                                                     | 8 ft 3 in                                                                 |
| Wa1 - External turning radius (over tyres)                        | 4.30 m                                                                     | 14 ft 1 in                                                                |
| Standard tyres                                                    | 500/70 R24 164A8 A580 -<br>Alliance                                        | 500/70 R24 164A8 A580 -<br>Alliance                                       |
| Performances                                                      |                                                                            |                                                                           |
| Lifting                                                           | 8.50 s                                                                     | 8.50 s                                                                    |
| Lowering                                                          | 6.50 s                                                                     | 6.50 s                                                                    |
| Extension                                                         | 7 s                                                                        | 7 s                                                                       |
| Retraction                                                        | 6 s                                                                        | 6 s                                                                       |
| Crowd                                                             | 3.80 s                                                                     | 3.80 s                                                                    |
| Dump                                                              | 3.60 s                                                                     | 3.60 s                                                                    |
| Engine                                                            |                                                                            |                                                                           |
| Brand                                                             | John Deere                                                                 | John Deere                                                                |
| Environmental norm                                                | Stage IV / Tier 4 Final                                                    | Stage IV / Tier 4 Final                                                   |
| Model                                                             | PWL 4045                                                                   | PWL 4045                                                                  |
| Number of cylinders - Cubic capacity                              | 4 - 4500 cm³                                                               | 4 - 275 in <sup>3</sup>                                                   |
| Power                                                             | 141 hp / 104 kW                                                            | 141 hp / 104 kW                                                           |
| Max. torque                                                       | 540 Nm at 1600 rpm                                                         | 399 ft.lbs at 1600 rpm                                                    |
| Laden drawbar pull                                                | 9300 daN                                                                   | -                                                                         |
| Reversible fan                                                    | Standard                                                                   | Standard                                                                  |
| Cooling system                                                    | 4 radiators (water + intercooler<br>+ hydraulic oil + transmission<br>oil) | 4 radiators (water + intercoole<br>+ hydraulic oil + transmission<br>oil) |
| Transmission                                                      |                                                                            |                                                                           |
| Туре                                                              | CVT                                                                        | CVT                                                                       |
| Max. travel speed (may vary according to applicable regulations)  | 40 km/h                                                                    | 25 mph                                                                    |
| Parking brake                                                     | Automatic negative parking brake                                           | Automatic negative parking brake                                          |
| Service brake                                                     | Hydraulic oil immersed multi-<br>disc braking on front & rear<br>axles     | Hydraulic oil immersed multi<br>disc braking on front & rear<br>axles     |
| Hydraulics                                                        |                                                                            |                                                                           |
| Hydraulic pump type                                               | Load sensing pump                                                          | Load sensing pump                                                         |
| Hydraulic flow - Pressure                                         | 180 l/min - 270 bar                                                        | 47.50 gpm - 3916 psi                                                      |
| Flow sharing distributor                                          | Standard                                                                   | Standard                                                                  |
| Tank capacities                                                   |                                                                            |                                                                           |
| Hydraulic oil                                                     | 153 I                                                                      | 40 US gal.                                                                |
| Fuel                                                              | 135 I                                                                      | 35 US gal.                                                                |
| Diesel Exhaust Fluid (AdBlue® type)                               | 12 l                                                                       | 3 US gal.                                                                 |
| Noise & vibration                                                 |                                                                            |                                                                           |
| Noise at driving position (LpA) tested following NF EN 12053 norm | 80 dB(A)                                                                   | 80 dB(A)                                                                  |
| Environmental noise LwA                                           | 105 dB(A)                                                                  | 105 dB(A)                                                                 |
| Vibration to whole hand / arm                                     | <2.5 m/s²                                                                  | <8.2 ft/s²                                                                |