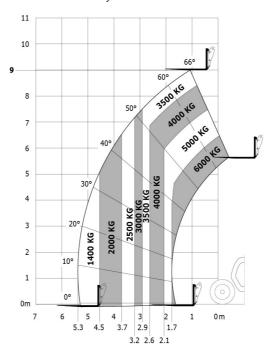

ost                                    | S       | S       | S     |
| Hydraulic                                                  |         |         |       |
| Easy Connect System (ECS)                                  | 0       | S       | S     |
| Continuous flow hydraulics                                 | 0       | 0       | 0     |
| Hydraulic trailer brake                                    | S       | S       | S     |
| Attachment hydraulic locking                               | 0       | 0       | 0     |
| Electrovalve for 2 hydraulic functions (on boom head)      | 0       | 0       | 0     |
| Return pipe to hydraulic oil tank                          | 0       | 0       | 0     |
| 1 pair of pre-fitted Double Action rear hydraulic couplers | 0       | 0       | 0     |





Rough terrain load chart (EN 1459 B)

#### Dimensional drawing











Siège Social 430 rue de l'Aubinière - 44150 Ancenis Cedex - France Tel: +33(0)2 40 09 10 11 - Fax: +33 (0)2 40 09 10 97 www.manitou.com



This brochure describes versions and configuration options for Manitou products which may be fitted with different equipment. The equipment described in this brochure may be standard, optional or not available depending on version. Manitou reserves the right to change the specifications shown and described at any time and without prior warning. The manufacturer is not liable for the specifications given. For more information, contact your Manitou dealer. Non-contractual document. Product descriptions may differ from actual products. List of specifications is not comprehensive. T