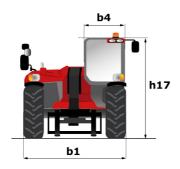

# **MLT 960**

Telehandlers

| Capacities                                                        | Metric                                                                     | Imperial                                                                  |
|-------------------------------------------------------------------|----------------------------------------------------------------------------|---------------------------------------------------------------------------|
| Max. capacity                                                     | 6000 kg                                                                    | 13228 lbs                                                                 |
| Max. lifting height                                               | 9 m                                                                        | 29 ft 6 in                                                                |
| Max. outreach                                                     | 5.30 m                                                                     | 17 ft 4 in                                                                |
| Reach at max. height                                              | 1.10 m                                                                     | 3 ft 6 in                                                                 |
| Weight and dimensions                                             |                                                                            |                                                                           |
| Unladen weight (with forks)                                       | 11400 kg                                                                   | 25133 lbs                                                                 |
| m4 - Ground clearance                                             | 0.45 m                                                                     | 18 in                                                                     |
| l2 - Overall length to carriage                                   | 6.10 m                                                                     | 20 ft                                                                     |
| y - Wheelbase                                                     | 3 m                                                                        | 9 ft 1 in                                                                 |
| b4 - Overall width of cab                                         | 0.99 m                                                                     | 3 ft 2 in                                                                 |
| b1 - Overall width                                                | 2.48 m                                                                     | 8 ft                                                                      |
| h17 - Overall height                                              | 2.53 m                                                                     | 8 ft 3 in                                                                 |
| Wa1 - External turning radius (over tyres)                        | 4.30 m                                                                     | 14 ft 1 in                                                                |
| Standard tyres                                                    | 500/70 R24 164A8 A580 -<br>Alliance                                        | 500/70 R24 164A8 A580 -<br>Alliance                                       |
| Performances                                                      |                                                                            |                                                                           |
| Lifting                                                           | 8.50 s                                                                     | 8.50 s                                                                    |
| Lowering                                                          | 6.50 s                                                                     | 6.50 s                                                                    |
| Extension                                                         | 7 s                                                                        | 7 s                                                                       |
| Retraction                                                        | 6 s                                                                        | 6 s                                                                       |
| Crowd                                                             | 3.80 s                                                                     | 3.80 s                                                                    |
| Dump                                                              | 3.60 s                                                                     | 3.60 s                                                                    |
| Engine                                                            |                                                                            |                                                                           |
| Brand                                                             | John Deere                                                                 | John Deere                                                                |
| Environmental norm                                                | Stage IV / Tier 4 Final                                                    | Stage IV / Tier 4 Final                                                   |
| Model                                                             | PWL 4045                                                                   | PWL 4045                                                                  |
| Number of cylinders - Cubic capacity                              | 4 - 4500 cm³                                                               | 4 - 275 in <sup>3</sup>                                                   |
| Power                                                             | 141 hp / 104 kW                                                            | 141 hp / 104 kW                                                           |
| Max. torque                                                       | 540 Nm at 1600 rpm                                                         | 399 ft.lbs at 1600 rpm                                                    |
| Laden drawbar pull                                                | 9300 daN                                                                   | -                                                                         |
| Reversible fan                                                    | Standard                                                                   | Standard                                                                  |
| Cooling system                                                    | 4 radiators (water + intercooler<br>+ hydraulic oil + transmission<br>oil) | 4 radiators (water + intercoole<br>+ hydraulic oil + transmission<br>oil) |
| Transmission                                                      |                                                                            |                                                                           |
| Туре                                                              | CVT                                                                        | CVT                                                                       |
| Max. travel speed (may vary according to applicable regulations)  | 40 km/h                                                                    | 25 mph                                                                    |
| Parking brake                                                     | Automatic negative parking brake                                           | Automatic negative parking brake                                          |
| Service brake                                                     | Hydraulic oil immersed multi-<br>disc braking on front & rear<br>axles     | Hydraulic oil immersed multi<br>disc braking on front & rear<br>axles     |
| Hydraulics                                                        |                                                                            |                                                                           |
| Hydraulic pump type                                               | Load sensing pump                                                          | Load sensing pump                                                         |
| Hydraulic flow - Pressure                                         | 180 l/min - 270 bar                                                        | 47.50 gpm - 3916 psi                                                      |
| Flow sharing distributor                                          | Standard                                                                   | Standard                                                                  |
| Tank capacities                                                   |                                                                            |                                                                           |
| Hydraulic oil                                                     | 153 I                                                                      | 40 US gal.                                                                |
| Fuel                                                              | 135 I                                                                      | 35 US gal.                                                                |
| Diesel Exhaust Fluid (AdBlue® type)                               | 12 l                                                                       | 3 US gal.                                                                 |
| Noise & vibration                                                 |                                                                            |                                                                           |
| Noise at driving position (LpA) tested following NF EN 12053 norm | 80 dB(A)                                                                   | 80 dB(A)                                                                  |
| Environmental noise LwA                                           | 105 dB(A)                                                                  | 105 dB(A)                                                                 |
| Vibration to whole hand / arm                                     | <2.5 m/s²                                                                  | <8.2 ft/s²                                                                |

#### Dimensional drawing

Siège Social 430 rue de l'Aubinière - 44150 Ancenis Cedex - France Tel: +33(0)2 40 09 10 11 - Fax: +33 (0)2 40 09 10 97 www.manitou.com

This brochure describes versions and configuration options for Manitou products which may be fitted with different equipment. The equipment described in this brochure may be standard, optional or not available depending on version. Manitou reserves the right to change the specifications shown and described at any time and without prior warning. The manufacturer is not liable for the specifications given. For more information, contact your Manitou dealer. Non-contractual document. Product descriptions may differ from actual products. List of specifications is not comprehensive. The logos and visual identity of the company are the property of Manitou and may not be used without authorisation. All rights reserved. The photos and diagrams contained in thisbrochure are provided for information only.