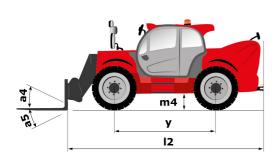

# **MLT 960**

Telehandlers

| Capacities                                                        | Metric                                                                     | Imperial                                                                  |
|-------------------------------------------------------------------|----------------------------------------------------------------------------|---------------------------------------------------------------------------|
| Max. capacity                                                     | 6000 kg                                                                    | 13228 lbs                                                                 |
| Max. lifting height                                               | 9 m                                                                        | 29 ft 6 in                                                                |
| Max. outreach                                                     | 5.30 m                                                                     | 17 ft 4 in                                                                |
| Reach at max. height                                              | 1.10 m                                                                     | 3 ft 6 in                                                                 |
| Weight and dimensions                                             |                                                                            |                                                                           |
| Unladen weight (with forks)                                       | 11400 kg                                                                   | 25133 lbs                                                                 |
| m4 - Ground clearance                                             | 0.45 m                                                                     | 18 in                                                                     |
| l2 - Overall length to carriage                                   | 6.10 m                                                                     | 20 ft                                                                     |
| y - Wheelbase                                                     | 3 m                                                                        | 9 ft 1 in                                                                 |
| b4 - Overall width of cab                                         | 0.99 m                                                                     | 3 ft 2 in                                                                 |
| b1 - Overall width                                                | 2.48 m                                                                     | 8 ft                                                                      |
| h17 - Overall height                                              | 2.53 m                                                                     | 8 ft 3 in                                                                 |
| Wa1 - External turning radius (over tyres)                        | 4.30 m                                                                     | 14 ft 1 in                                                                |
| Standard tyres                                                    | 500/70 R24 164A8 A580 -<br>Alliance                                        | 500/70 R24 164A8 A580 -<br>Alliance                                       |
| Performances                                                      |                                                                            |                                                                           |
| Lifting                                                           | 8.50 s                                                                     | 8.50 s                                                                    |
| Lowering                                                          | 6.50 s                                                                     | 6.50 s                                                                    |
| Extension                                                         | 7 s                                                                        | 7 s                                                                       |
| Retraction                                                        | 6 s                                                                        | 6 s                                                                       |
| Crowd                                                             | 3.80 s                                                                     | 3.80 s                                                                    |
| Dump                                                              | 3.60 s                                                                     | 3.60 s                                                                    |
| Engine                                                            |                                                                            |                                                                           |
| Brand                                                             | John Deere                                                                 | John Deere                                                                |
| Environmental norm                                                | Stage IV / Tier 4 Final                                                    | Stage IV / Tier 4 Final                                                   |
| Model                                                             | PWL 4045                                                                   | PWL 4045                                                                  |
| Number of cylinders - Cubic capacity                              | 4 - 4500 cm³                                                               | 4 - 275 in <sup>3</sup>                                                   |
| Power                                                             | 141 hp / 104 kW                                                            | 141 hp / 104 kW                                                           |
| Max. torque                                                       | 540 Nm at 1600 rpm                                                         | 399 ft.lbs at 1600 rpm                                                    |
| Laden drawbar pull                                                | 9300 daN                                                                   | -                                                                         |
| Reversible fan                                                    | Standard                                                                   | Standard                                                                  |
| Cooling system                                                    | 4 radiators (water + intercooler<br>+ hydraulic oil + transmission<br>oil) | 4 radiators (water + intercoole<br>+ hydraulic oil + transmission<br>oil) |
| Transmission                                                      |                                                                            |                                                                           |
| Туре                                                              | CVT                                                                        | CVT                                                                       |
| Max. travel speed (may vary according to applicable regulations)  | 40 km/h                                                                    | 25 mph                                                                    |
| Parking brake                                                     | Automatic negative parking brake                                           | Automatic negative parking brake                                          |
| Service brake                                                     | Hydraulic oil immersed multi-<br>disc braking on front & rear<br>axles     | Hydraulic oil immersed multi<br>disc braking on front & rear<br>axles     |
| Hydraulics                                                        |                                                                            |                                                                           |
| Hydraulic pump type                                               | Load sensing pump                                                          | Load sensing pump                                                         |
| Hydraulic flow - Pressure                                         | 180 l/min - 270 bar                                                        | 47.50 gpm - 3916 psi                                                      |
| Flow sharing distributor                                          | Standard                                                                   | Standard                                                                  |
| Tank capacities                                                   |                                                                            |                                                                           |
| Hydraulic oil                                                     | 153 I                                                                      | 40 US gal.                                                                |
| Fuel                                                              | 135 I                                                                      | 35 US gal.                                                                |
| Diesel Exhaust Fluid (AdBlue® type)                               | 12 l                                                                       | 3 US gal.                                                                 |
| Noise & vibration                                                 |                                                                            |                                                                           |
| Noise at driving position (LpA) tested following NF EN 12053 norm | 80 dB(A)                                                                   | 80 dB(A)                                                                  |
| Environmental noise LwA                                           | 105 dB(A)                                                                  | 105 dB(A)                                                                 |
| Vibration to whole hand / arm                                     | <2.5 m/s²                                                                  | <8.2 ft/s²                                                                |

#### Dimensional drawing

Siège Social 430 rue de l'Aubinière - 44150 Ancenis Cedex - France Tel: +33(0)2 40 09 10 11 - Fax: +33 (0)2 40 09 10 97 www.manitou.com

This brochure describes versions and configuration options for Manitou products which may be fitted with different equipment. The equipment described in this brochure may be standard, optional or not available depending on version. Manitou reserves the right to change the specifications shown and described at any time and without prior warning. The manufacturer is not liable for the specifications given. For more information, contact your Manitou dealer. Non-contractual document. Product descriptions may differ from actual products. List of specifications is not comprehensive. The logos and visual identity of the company are the property of Manitou and may not be used without authorisation. All rights reserved. The photos and diagrams contained in thisbrochure are provided for information only.