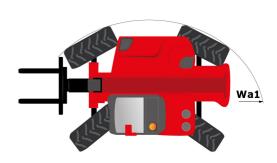

# **MLT 960**

Telehandlers

| Capacities                                                        | Metric                                                                     | Imperial                                                                  |
|-------------------------------------------------------------------|----------------------------------------------------------------------------|---------------------------------------------------------------------------|
| Max. capacity                                                     | 6000 kg                                                                    | 13228 lbs                                                                 |
| Max. lifting height                                               | 9 m                                                                        | 29 ft 6 in                                                                |
| Max. outreach                                                     | 5.30 m                                                                     | 17 ft 4 in                                                                |
| Reach at max. height                                              | 1.10 m                                                                     | 3 ft 6 in                                                                 |
| Weight and dimensions                                             |                                                                            |                                                                           |
| Unladen weight (with forks)                                       | 11400 kg                                                                   | 25133 lbs                                                                 |
| m4 - Ground clearance                                             | 0.45 m                                                                     | 18 in                                                                     |
| l2 - Overall length to carriage                                   | 6.10 m                                                                     | 20 ft                                                                     |
| y - Wheelbase                                                     | 3 m                                                                        | 9 ft 1 in                                                                 |
| b4 - Overall width of cab                                         | 0.99 m                                                                     | 3 ft 2 in                                                                 |
| b1 - Overall width                                                | 2.48 m                                                                     | 8 ft                                                                      |
| h17 - Overall height                                              | 2.53 m                                                                     | 8 ft 3 in                                                                 |
| Wa1 - External turning radius (over tyres)                        | 4.30 m                                                                     | 14 ft 1 in                                                                |
| Standard tyres                                                    | 500/70 R24 164A8 A580 -<br>Alliance                                        | 500/70 R24 164A8 A580 -<br>Alliance                                       |
| Performances                                                      |                                                                            |                                                                           |
| Lifting                                                           | 8.50 s                                                                     | 8.50 s                                                                    |
| Lowering                                                          | 6.50 s                                                                     | 6.50 s                                                                    |
| Extension                                                         | 7 s                                                                        | 7 s                                                                       |
| Retraction                                                        | 6 s                                                                        | 6 s                                                                       |
| Crowd                                                             | 3.80 s                                                                     | 3.80 s                                                                    |
| Dump                                                              | 3.60 s                                                                     | 3.60 s                                                                    |
| Engine                                                            |                                                                            |                                                                           |
| Brand                                                             | John Deere                                                                 | John Deere                                                                |
| Environmental norm                                                | Stage IV / Tier 4 Final                                                    | Stage IV / Tier 4 Final                                                   |
| Model                                                             | PWL 4045                                                                   | PWL 4045                                                                  |
| Number of cylinders - Cubic capacity                              | 4 - 4500 cm³                                                               | 4 - 275 in <sup>3</sup>                                                   |
| Power                                                             | 141 hp / 104 kW                                                            | 141 hp / 104 kW                                                           |
| Max. torque                                                       | 540 Nm at 1600 rpm                                                         | 399 ft.lbs at 1600 rpm                                                    |
| Laden drawbar pull                                                | 9300 daN                                                                   | -                                                                         |
| Reversible fan                                                    | Standard                                                                   | Standard                                                                  |
| Cooling system                                                    | 4 radiators (water + intercooler<br>+ hydraulic oil + transmission<br>oil) | 4 radiators (water + intercoole<br>+ hydraulic oil + transmission<br>oil) |
| Transmission                                                      |                                                                            |                                                                           |
| Туре                                                              | CVT                                                                        | CVT                                                                       |
| Max. travel speed (may vary according to applicable regulations)  | 40 km/h                                                                    | 25 mph                                                                    |
| Parking brake                                                     | Automatic negative parking brake                                           | Automatic negative parking brake                                          |
| Service brake                                                     | Hydraulic oil immersed multi-<br>disc braking on front & rear<br>axles     | Hydraulic oil immersed multi<br>disc braking on front & rear<br>axles     |
| Hydraulics                                                        |                                                                            |                                                                           |
| Hydraulic pump type                                               | Load sensing pump                                                          | Load sensing pump                                                         |
| Hydraulic flow - Pressure                                         | 180 l/min - 270 bar                                                        | 47.50 gpm - 3916 psi                                                      |
| Flow sharing distributor                                          | Standard                                                                   | Standard                                                                  |
| Tank capacities                                                   |                                                                            |                                                                           |
| Hydraulic oil                                                     | 153 I                                                                      | 40 US gal.                                                                |
| Fuel                                                              | 135 I                                                                      | 35 US gal.                                                                |
| Diesel Exhaust Fluid (AdBlue® type)                               | 12 l                                                                       | 3 US gal.                                                                 |
| Noise & vibration                                                 |                                                                            |                                                                           |
| Noise at driving position (LpA) tested following NF EN 12053 norm | 80 dB(A)                                                                   | 80 dB(A)                                                                  |
| Environmental noise LwA                                           | 105 dB(A)                                                                  | 105 dB(A)                                                                 |
| Vibration to whole hand / arm                                     | <2.5 m/s²                                                                  | <8.2 ft/s²                                                                |